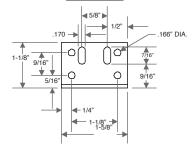

**Note:** Keys are not included with this lock. See page K14 to order keys.

All dimensions shown are in the locked position.

C HOUSING LENGTH

SNAP BOLT 5/32" DIA. TYP. 1-5/8" -----

STRIKE FRONT VIEW

STRIKE TOP VIEW