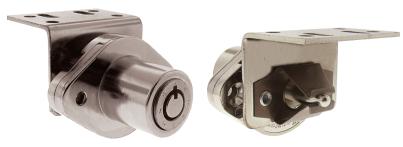

| Brass              |   |  |
|    | ial Finis                                                                                   | SB<br>BL |                               | Brass<br>Black     |   |  |
|    | pecial Finis                                                                                | BL<br>ST | Matte<br>Statu                | e Black<br>ary Bro |   |  |
|    | Special Finish                                                                              | BL       | Matte<br>Statu                | Black              |   |  |
| 6  |                                                                                             | BL<br>ST | Matte<br>Statu<br>Custo       | e Black<br>ary Bro |   |  |

**Note:** Keys are not included with this lock. See page K14 to order keys.



All dimensions shown are in the locked position.

C HOUSING LENGTH

SNAP BOLT 5/32" DIA. TYP. 1-5/8" -----





STRIKE FRONT VIEW





STRIKE TOP VIEW



ISOMETRIC VIEW