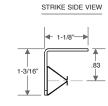

**Note:** Keys are not included with this lock. See page K14 to order keys.

All dimensions shown are in the locked position.

C HOUSING LENGTH

SNAP BOLT 5/32" DIA. TYP. 1-5/8" -----

STRIKE FRONT VIEW

STRIKE TOP VIEW