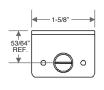

**Note:** Keys are not included with this lock. See page K14 to order keys.

All dimensions shown are in the locked position.

C HOUSING LENGTH

SNAP BOLT 5/32" DIA. TYP. 1-5/8" -----

STRIKE FRONT VIEW

STRIKE TOP VIEW