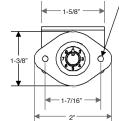

**Note:** Keys are not included with this lock. See page K14 to order keys.

All dimensions shown are in the locked position.

C HOUSING LENGTH

SNAP BOLT 5/32" DIA. TYP. 1-5/8" -----

STRIKE FRONT VIEW

STRIKE TOP VIEW