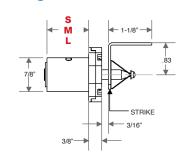

## Item Number

<u><u>K</u> 6</u>

To determine your item number enter the **RED** option code for each section as in the example below.

| A  | ₿                                                                                           | Ç        | D                             | Ģ                  | 6 |  |
|----|---------------------------------------------------------------------------------------------|----------|-------------------------------|--------------------|---|--|
| DL | K                                                                                           | М        | 36                            | PN                 | N |  |
|    |                                                                                             |          |                               |                    |   |  |
| A  | Lock Style                                                                                  |          |                               |                    |   |  |
|    | DL Drawer/Door Lock                                                                         |          |                               |                    |   |  |
| B  | Cor                                                                                         | е Туре   | Ð                             |                    |   |  |
|    |                                                                                             | К        | Keymatic                      |                    |   |  |
| C  | Housing Length                                                                              |          |                               |                    |   |  |
|    |                                                                                             | S        |                               |                    |   |  |
|    |                                                                                             | M<br>L   | 1-1/16"<br>1-3/16"            |                    |   |  |
| D  | Bolt                                                                                        | Туре     |                               |                    |   |  |
|    | SNAP BOLT                                                                                   |          |                               |                    |   |  |
|    |                                                                                             | 36       | 3/4"                          |                    |   |  |
| •  | Plating Finish                                                                              |          |                               |                    |   |  |
|    | Extended lead-time and plating lot charges <b>may</b> apply to Special and Custom finishes. |          |                               |                    |   |  |
|    | PN Polished Nickel                                                                          |          |                               |                    |   |  |
|    |                                                                                             | SN       | Satin Nickel                  |                    |   |  |
|    | 등                                                                                           | PB       | Polished Brass<br>Satin Brass |                    |   |  |
|    | jü,                                                                                         | SB       | Satin                         | Brass              |   |  |
|    | ial Finis                                                                                   | SB<br>BL |                               | Brass<br>Black     |   |  |
|    | pecial Finis                                                                                | BL<br>ST | Matte<br>Statu                | e Black<br>ary Bro |   |  |
|    | Special Finish                                                                              | BL       | Matte<br>Statu                | Black              |   |  |
| 6  |                                                                                             | BL<br>ST | Matte<br>Statu<br>Custo       | e Black<br>ary Bro |   |  |

**Note:** Keys are not included with this lock. See page K14 to order keys.

All dimensions shown are in the locked position.

C HOUSING LENGTH

SNAP BOLT 5/32" DIA. TYP. 1-5/8" -----

STRIKE FRONT VIEW

STRIKE TOP VIEW