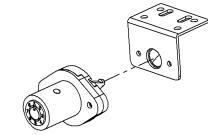

| Brass<br>Black     |   |  |
|    | pecial Finis                                                                                | BL<br>ST | Matte<br>Statu                | e Black<br>ary Bro |   |  |
|    | Special Finish                                                                              | BL       | Matte<br>Statu                | Black              |   |  |
| 6  |                                                                                             | BL<br>ST | Matte<br>Statu<br>Custo       | e Black<br>ary Bro |   |  |

**Note:** Keys are not included with this lock. See page K14 to order keys.



All dimensions shown are in the locked position.

C HOUSING LENGTH

SNAP BOLT 5/32" DIA. TYP. 1-5/8" -----





STRIKE FRONT VIEW





STRIKE TOP VIEW



ISOMETRIC VIEW