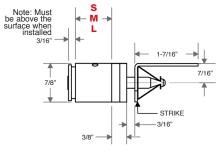

## D STANDARD SNAP BOLT

#### G **Insert Core**

Yes

Pack Core Separately Ν ND Ship Core to Different Location

Note: Keys are not included with this lock. See page 17 to order keys.

All dimensions shown are in the locked position.