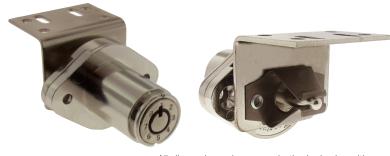

tion code for each section as in the example below.





DL Drawer/Door Lock

# **Core Type**

K<sup>2</sup> Keymatic Pull K2

#### Θ Housing Length/Style

### STANDARD

13/16" M 1-1/16" 1-3/16" L

### LOW PROFILE

SL 13/16" ML 1-1/16" 1-3/16" LL

### **Bolt Type** 0

SNAP BOLT 3/4"

## **Plating Finish**

Extended lead-time and plating lot charges may apply to Special and Custom finishes.

| PN | Polished Nickel |
|----|-----------------|
| SN | Satin Nickel    |
| PB | Polished Brass  |
| SB | Satin Brass     |
| -  | Matta Diaal.    |

Special Finish BL Matte Black Statuary Bronze ST CF Custom Finish

## **Key Retaining**

No N

#### G **Insert Core**

Yes

Pack Core Separately Ν ND Ship Core to Different Location

Note: Keys are not included with this lock. See page 17 to order keys.



All dimensions shown are in the locked position.

## D STANDARD SNAP BOLT