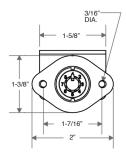

**Core Type**

K<sup>2</sup> Keymatic Pull K2

#### Θ Housing Length/Style

### STANDARD

13/16" M 1-1/16" 1-3/16" L

### LOW PROFILE

SL 13/16" ML 1-1/16" 1-3/16" LL

### **Bolt Type** 0

SNAP BOLT 3/4"

## **Plating Finish**

Extended lead-time and plating lot charges may apply to Special and Custom finishes.

| PN | Polished Nickel |
|----|-----------------|
| SN | Satin Nickel    |
| PB | Polished Brass  |
| SB | Satin Brass     |
| -  | Matta Diaal.    |

Special Finish BL Matte Black Statuary Bronze ST CF Custom Finish

## **Key Retaining**

No N

#### G **Insert Core**

Yes

Pack Core Separately Ν ND Ship Core to Different Location

Note: Keys are not included with this lock. See page 17 to order keys.



All dimensions shown are in the locked position.

## D STANDARD SNAP BOLT