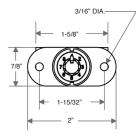

#### Θ Housing Length/Style

### STANDARD

13/16" M 1-1/16" 1-3/16" L

### LOW PROFILE

SL 13/16" ML 1-1/16" 1-3/16" LL