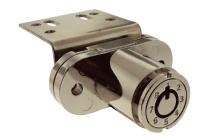

**DL36** 

**Snap Bolt Lock** 

**Data Sheet** 

# **Core Type**

K<sup>2</sup> Keymatic Pull K2

### **Bolt Type** 0

SNAP BOLT 3/4"