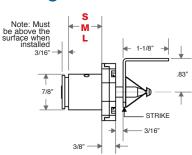

### LOW PROFILE

SL 13/16" ML 1-1/16" 1-3/16" LL

### **Bolt Type** 0

SNAP BOLT 3/4"