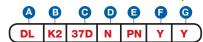

## **Item Number**

To determine your item number enter the **RED** option code for each section as in the example below.

A Lock Style

**DL** Door Lock

B Core Type

**K2** K<sup>2</sup> Keymatic Pull

Housing Style/Bolt

37D Dual Gear Lock (Std.)37S Single Gear Lock

D Bar Length

No Bar (Standard)

**c** Custom

Plating Finish

Extended lead-time and plating lot charges **may** apply to Special and Custom finishes.

PN Polished Nickel
SN Satin Nickel
PB Polished Brass
SB Satin Brass
BL Matte Black
ST Statuary Bronze
CF Custom Finish

Key Retaining

N No Y Yes

**G** Insert Core

v Yes

N Pack Core Separately
ND Ship Core to Different
Location

Material Installation
W Wood
M Metal

**Note:** Keys are not included with this lock. See page 17 to order keys.