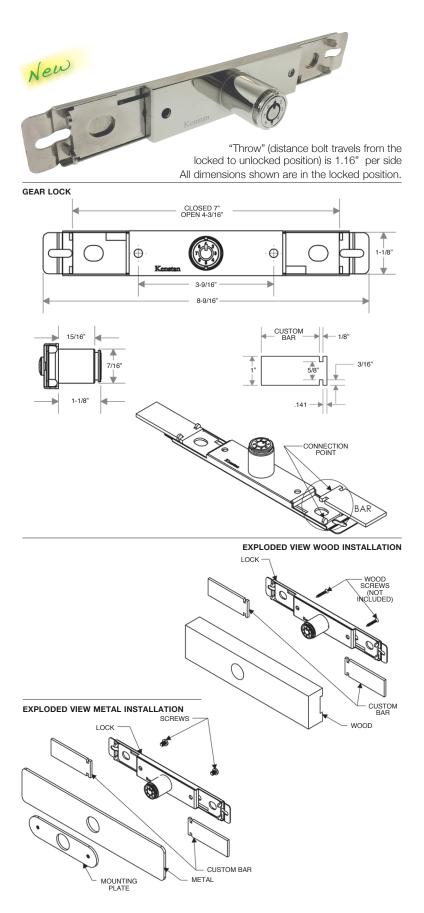

ar Lock

## **Data Sheet**

## **Item Number**

To determine your item number enter the **RED** option code for each section as in the example below.



A Lock Style

**DL** Door Lock

B Core Type

**K2** K<sup>2</sup> Keymatic Pull

Housing Style/Bolt

37D Dual Gear Lock (Std.)37S Single Gear Lock

D Bar Length

No Bar (Standard)

**c** Custom

Plating Finish

Extended lead-time and plating lot charges **may** apply to Special and Custom finishes.

PN Polished Nickel
SN Satin Nickel
PB Polished Brass
SB Satin Brass
BL Matte Black
ST Statuary Bronze
CF Custom Finish

Key Retaining

N No Y Yes

**G** Insert Core

v Yes

N Pack Core Separately
ND Ship Core to Different
Location

Material Installation
W Wood
M Metal

**Note:** Keys are not included with this lock. See page 17 to order keys.