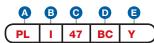

## **Item Number**

To determine your item number enter the **RED** option code for each section as in the example below.

Lock Style

Plunger Lock

Core Type\*

I.C. Core

**G** Housing Style

Used with 50B7 Alpha and Standard Core.

Track Mount 47

**Plating Finish** 

Extended lead-time and plating lot charges may apply to Special and Custom finishes.

Brushed Chrome ВС Polished Chrome PC Finish Polished Brass PB SB Satin Brass Special Matte Black BL CF Custom Finish

**Track Spacer** 

No Yes

TRACK MOUNT (Plunger travels 1/2")