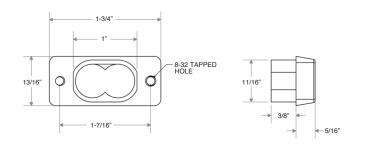

## Price List and Data Sheet

## **Plunger Lock**

## **Item Number**

To determine your item number enter the **RED** option code for each section as in the example below.



Lock Style

Plunger Lock

Core Type\*

I.C. Core

**G** Housing Style

Used with 50B7 Alpha and Standard Core.

Track Mount 47

**Plating Finish** 

Extended lead-time and plating lot charges may apply to Special and Custom finishes.

Brushed Chrome ВС Polished Chrome PC Finish Polished Brass PB SB Satin Brass Special Matte Black BL CF Custom Finish

**Track Spacer** 

No Yes



TRACK MOUNT (Plunger travels 1/2")



## **EXPLODED VIEW**



<sup>\*</sup>Cores are not included with this lock. See page I14 to order or view cores.